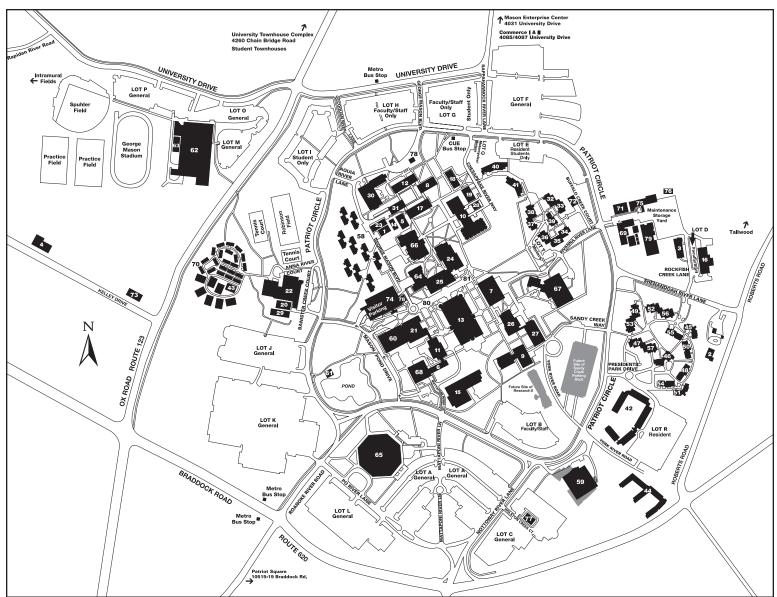

## **FAIRFAX CAMPUS**

#### **ACADEMIC**

- 1 Aquia Module
- Buchanan House
- Carow Hall 3
- Carty House
- Central Module
- College Hall
- David King Hall
- East Building 8
- 9 Enterprise Hall
- Fenwick Library 10
- Fine Arts Building 11
- Finley Building 12
- George W. Johnson Center 13
- 14 Greenhouse
- 15 Innovation Hall
- Krasnow Institute 16
- 17 Krug Hall
- Lecture Hall 18
- North Chesapeake Module 19
- 20 North P.E. Module
- 21 Performing Arts Building
- Physical Ed. Building 22
- 23 Pohick Module
- Robinson Hall A 24
- 25 Robinson Hall B
- 26 Science and Tech I
- 27 Science and Tech II

- South Chesapeake Module
- 29 South P.E. Module
- Thompson Hall 30
- West Building 31

## RESIDENTIAL

#### Commons

- 32 Amherst Hall
- Brunswick Hall 33
- 34 Carroll Hall
- 35 Dickenson Hall
- Essex Hall 36
- 37 Franklin Hall
- 38 Grayson Hall
- 39 Hanover Hall
- 40 Commonwealth Hall
- 41 Dominion Hall
- Liberty Square
- 43 Patriots Village Potomac Heights

#### Presidents Park

- 45 Adams Hall
- 46 Eisenhower Hall
- 47 Harrison Hall
- 48 Jackson Hall
- 49 Jefferson Hall
- 50 Kennedy Hall 51 Lincoln Hall
- 52 Madison Hall

- 53 Monroe Hall
- Roosevelt Hall
- 55 Truman Hall
- 56 Washington Hall 57 Wilson Hall
- 58 Student Apartments

# **CULTURAL AND RECREATIONAL**

- 59 Aquatic and Fitness Center
- 60 Concert Hall
- 61 Cross Cottage
- Field House 62
- 63 Field House Module
- 64 Harris Theatre
- 65 Patriot Center

## STUDENT LIFE FACILITIES

- 13 George W. Johnson Center
- Student Union I
- Student Union II

# **ADMINISTRATION**

68 Mason Hall

## SUPPORT FACILITIES

- 69 Central Heating and Cooling Plant
- 70 Child Development Center
- Facilities Administration 71
- 72 Housing Office
- Kelley II 73

- 74 Parking Deck, Mason Pond (Visitors)
- 75 Physical Plant/Customer Service Center
- Recycling Center
- 77 University Police
- Visitor Information
- 79 Warehouse

## **KEY OFFICES**

- 13 Admissions, Johnson Center
- Financial Aid, S. Chesapeake
- Registrar, N. Chesapeake Module
- 66 Student Health Services, Student Union I

#### **LANDMARKS**

- 80 George Mason Statue
- 81 Clock Tower